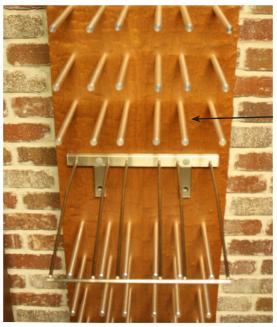

3. Attach all the wine racking/pegs to the Wine Wall panel at each of the designated predrilled holes. There should be enough pegs and screws for every hole. Use a phillips head screw driver to tighten from the back onto the Wine Wall. [See Figures 3 & 4]

Front of Wine Wall Panel

Mounting Peg

Figure 3

Figure 4

4. We recommend using a partner to carefully lift the panel and secure onto the mount using the French cleats. [See Figures 5 & 6]

Figure 6

5. If you have ordered multiple panels repeat steps 1-4. Congratulations your installation is now complete. Add your wine bottles by displaying them cork forward and enjoy your handcrafted Vigilant Wine Wall.