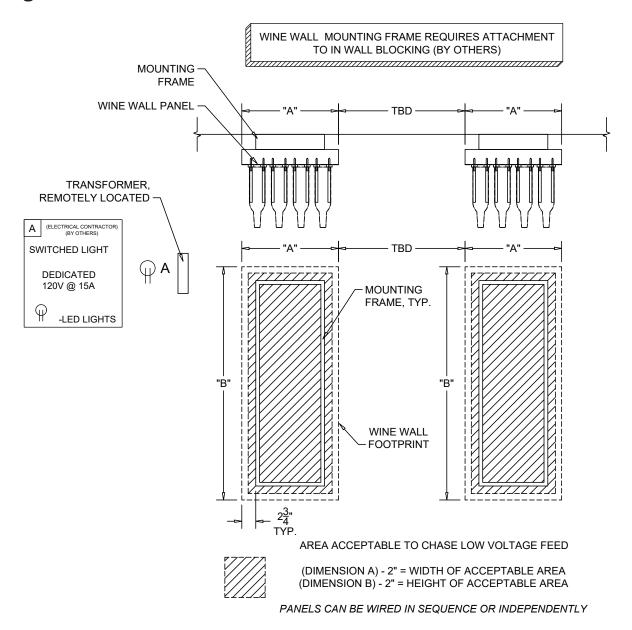

to the studs/blocking using two 3" screws at the top and the bottom nailer. [See Figure 2]



3. Attach all the wine racking/pegs to the Wine Wall panel at each of the designated predrilled holes. There should be enough pegs and screws for every hole. Use a phillips head screw driver to tighten from the back onto the Wine Wall. [See Figures 3 & 4]





Front of Wine Wall Panel



Mounting Peg

Figure 3

Figure 4

4. We recommend using a partner to carefully lift the panel and secure onto the mount using the French cleats. [See Figures 5 & 6]





Figure 6

5. If you have ordered multiple panels repeat steps 1-4. Congratulations your installation is now complete. Add your wine bottles by displaying them cork forward and enjoy your handcrafted Vigilant Wine Wall.



## **Lighting Guide:**



## Vigilant Inc.

85 Industrial Park Drive Dover, NH 03820 Toll Free: 888-812-4427 Phone 603-285-0400 | Fax 603-285-0420 Vigilantinc.com

Copyright © 2018 by Vigilant Inc. All rights reserved.