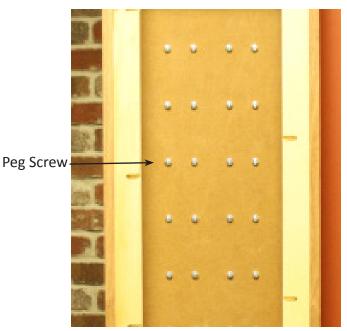

3. Attach all the wine racking/pegs to the Wine Wall panel at each of the designated predrilled holes. There should be enough pegs and screws for every hole. Use a phillips head screw driver to tighten from the back onto the Wine Wall. [See Figures 3 & 4]

Front of Wine Wall Panel

Mounting Peg

Figure 3

Figure 4

4. We recommend using a partner to carefully lift the panel and secure onto the mount using the French cleats. [See Figures 5 & 6]

Figure 6

5. If you have ordered multiple panels repeat steps 1-4. Congratulations your installation is now complete. Add your wine bottles by displaying them cork forward and enjoy your handcrafted Vigilant Wine Wall.