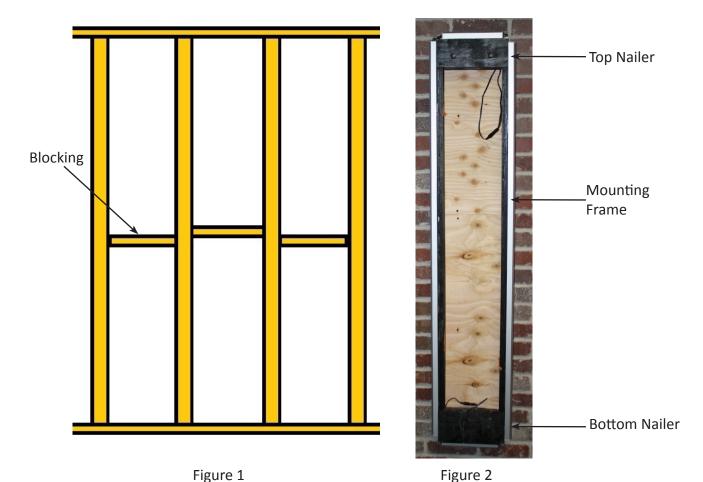

#### Installation:

- 1. Using your stud finder locate the studs on the desired wall where you want to hang your Wine Wall and mark accordingly. If there are no studs then horizontal blocking is required for mounting. Horizontal blocking or noggins refers to the piece of wood that run between wall studs to give extra support. [See Figure 1]
- 2. Attach mounting frame to the studs/blocking using two 3" screws at the top and the bottom nailer. [See Figure 2]