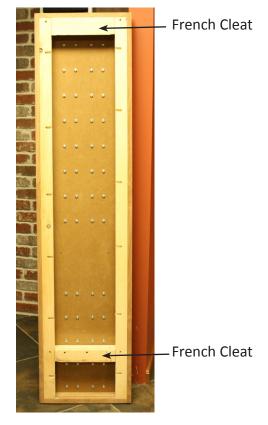

#### Installation:

- 1. Using your stud finder locate the studs on the desired wall where you want to hang your Wine Wall and mark accordingly. If there are no studs then horizontal blocking is required for mounting. Horizontal blocking or noggins refers to the piece of wood that run between wall studs to give extra support. [See Figure 1]
- 2. Attach mounting frame to the studs/blocking using two 3" screws at the top and the bottom nailer. [See Figure 2]