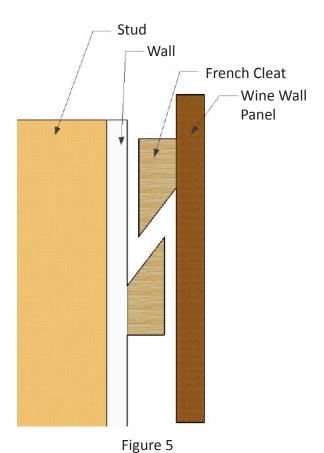

Front of Wine Wall Panel

Mounting Peg

Figure 3

Figure 4

4. We recommend using a partner to carefully lift the panel and secure onto the mount using the French cleats. [See Figures 5 & 6]

Figure 6

5. If you have ordered multiple panels repeat steps 1-4. Congratulations your installation is now complete. Add your wine bottles by displaying them cork forward and enjoy your handcrafted Vigilant Wine Wall.